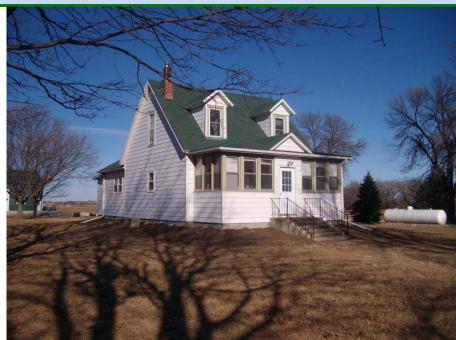

## FOR SALE 4675 350<sup>th</sup> Street Emmetsburg, Iowa 50536 \$99,000

|  | Bedrooms<br>3        | Square Footage<br>1,451 sq ft     | Garage Size<br>24° x 24   | Description                                                                                                                                                                          |
|--|----------------------|-----------------------------------|---------------------------|--------------------------------------------------------------------------------------------------------------------------------------------------------------------------------------|
|  | Bathrooms<br>1 ½     | House size<br>22' x 24'-26' x 26' | Air Conditioning central  | This acreage is located 1 ½ miles NE of Emmetsburg and features a new well, new septic system, new roof and a new garage. It has access to Five Island Lake and is ready to move in. |
|  | Year Built<br>1890   | Lot Size<br>1 +- acre             | Heat<br>LP Gas forced air |                                                                                                                                                                                      |
|  | Basement<br>New 1977 |                                   |                           |                                                                                                                                                                                      |
|  |                      |                                   |                           |                                                                                                                                                                                      |
|  | Taxes<br>\$600.00    | Average Gas<br>\$                 | Average Electric<br>\$    |                                                                                                                                                                                      |